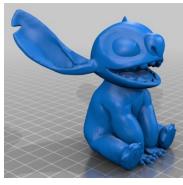

# **Disney: Stitch (Lilo & Stitch)**

Printed with hands and feet on plate - sized by z-axis

Size: 3 inches (76.2 mm)

Print Time: 3 hours

Price: \$3.00

Size: 5 inches (127 mm)

Print Time: 9 hours 30 minutes

Price: \$9.50