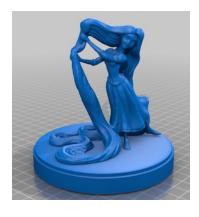

### **Rapunzel (Tangled)**

Printed with base on plate - sized by z-axis
\*paint job not included\*

Size: 3 inches (76.2 mm)

Print Time: 3 hours

Price: \$3.00

Size: 5 inches (127 mm)

Print Time: 8 hours 30 minutes

Price: \$8.50