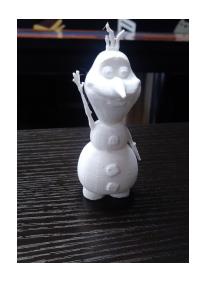

#### **Young Anna**

Printed with feet on plate - sized by z-axis

Size: 3 inches (76.2 mm) Print Time: 1 hour 15 minutes Print Time: 3 hours 15 minutes

Price: \$1.25

Size: 5 inches (127 mm)

Price: \$3.25

<u>Olaf</u> Printed with feet on plate - sized by z-axis

Size: 3 inches (76.2 mm)

Price: \$1.00

Size: 5 inches (127 mm) Print Time: 55 minutes Print Time: 2 hours 20 minutes

Price: \$2.50