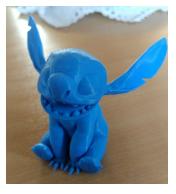

# **Disney: Stitch (Lilo & Stitch)**

Printed with hands and feet on plate - sized by z-axis

Size: 3 inches (76.2 mm)

Print Time: 3 hours

Price: \$3.00

Size: 5 inches (127 mm)

Print Time: 9 hours 30 minutes

Price: \$9.50