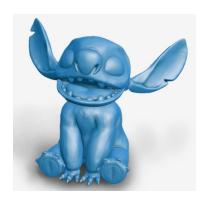

# **Disney: Stitch (Lilo & Stitch)**

Printed with hands and feet on plate - sized by z-axis

Size: 3 inches (76.2 mm)

Print Time: 3 hours

Price: \$3.00

Size: 5 inches (127 mm)

Print Time: 9 hours 30 minutes

Price: \$9.50