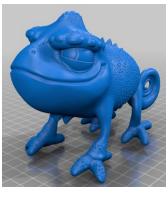

## Pascal (Tangled)

Printed with feet on plate - sized by x-axis

Size: 3 inches (76.2 mm)
Print Time: 4 hours 15 minutes

Price: \$4.25

Size: 4 inches (101.6 mm)
Print Time: 8 hours 15 minutes

Price: \$8.25