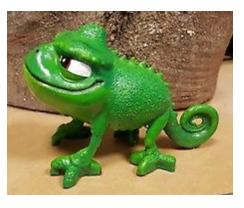

## Pascal (Tangled)

Printed with feet on plate - sized by x-axis

Size: 3 inches (76.2 mm)
Print Time: 4 hours 15 minutes

Price: \$4.25

Size: 4 inches (101.6 mm)
Print Time: 8 hours 15 minutes

Price: \$8.25