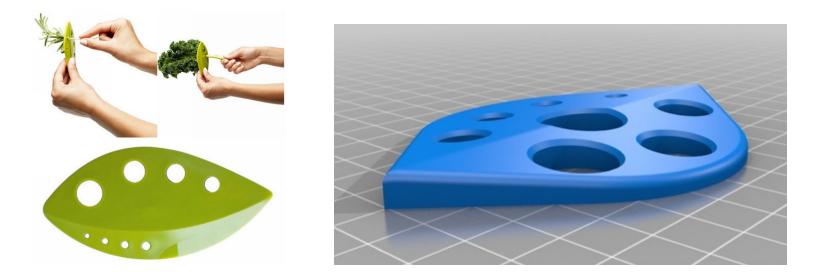

## Leaf Remover

Printed with edge of leaf on plate - no sizing required

Size: One Size Print Time: 1 hour 30 minutes Price: \$1.50