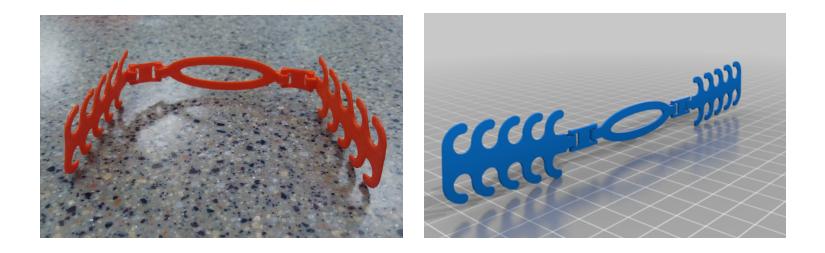

## Mask Strap

### Printed lying flat on plate - sized by x-axis

Size: One Size (6.5 inches, 168 mm) Print Time: 50 minutes Price: \$1.00