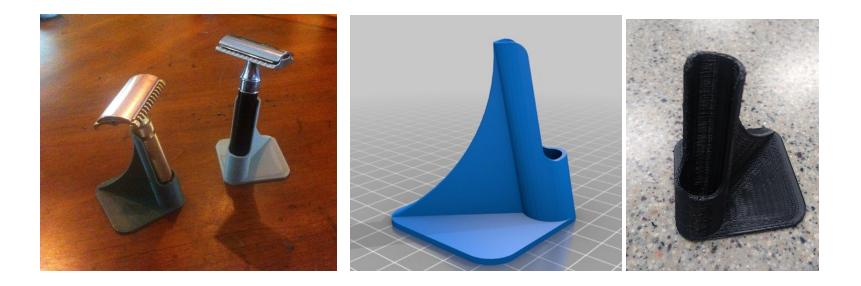

# **Razor Stand**

#### Prints with base on plate- no sizing required

One Size Print Time: 59 minutes Price: \$1.00