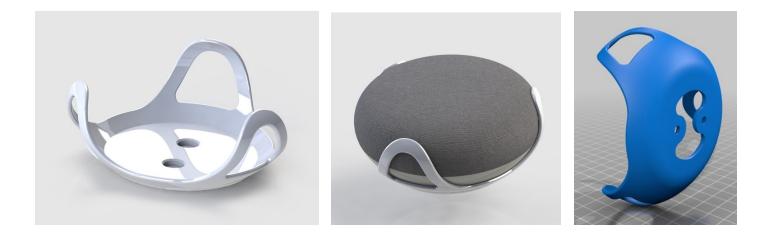

# **Google Home Mini Wall Mount**

Printed flat on plate - no sizing required

Size: One Size Print Time: 2 hours 30 minutes Price: \$2.50