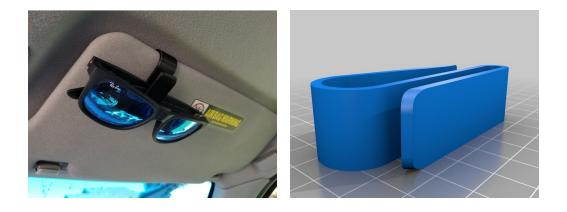

## **Sunglasses Visor Clip**

Fits 1: printed with thin/side edge on plate - sized by x-axis Fits 2: printed with thin/side edge on plate - sized by x-axis after removing "uniform scaling"option

Size: Fits 1 pair (3 inches, 76.2 mm) Print Time: 1 hour Price: \$1.00 Size: Fits 2 pairs (5 inches, 127 mm) Print Time: 1 hour 45 minutes Price: \$1.75