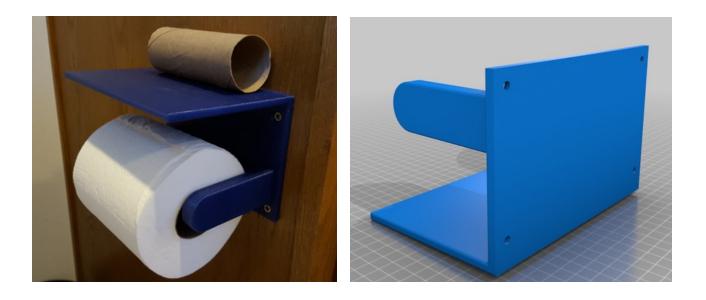

# **Toilet Paper Shelf**

#### Prints with side flat on plate- no sizing required

One Size Print Time: 8 hours 10 minutes Price: \$8.25