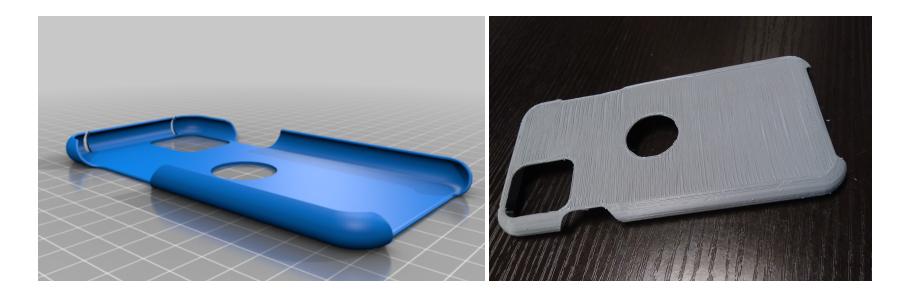

# iPhone 11 Case

#### Prints with back of the case on plate- no sizing required

One Size Print Time: 1 hour 37 minutes Price: \$1.7