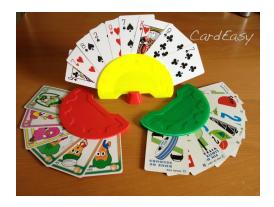

# **Card Holder**

Printed with holder standing upright and base with flat side to plate - no sizing required Item has multiple parts and does not include assembly

Size: One Size Print Time: 3 hours 45 minutes Price: \$3.75