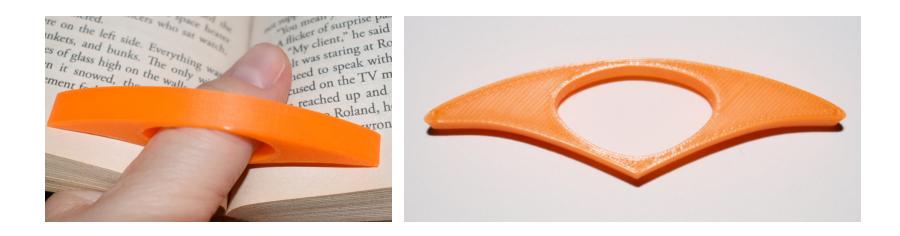

## Page Holder

#### Printed with rounded side on plate - size by x-axis

Size: One Size (3 inches, 76.2 mm) Print Time: 45 minutes Price: \$0.75