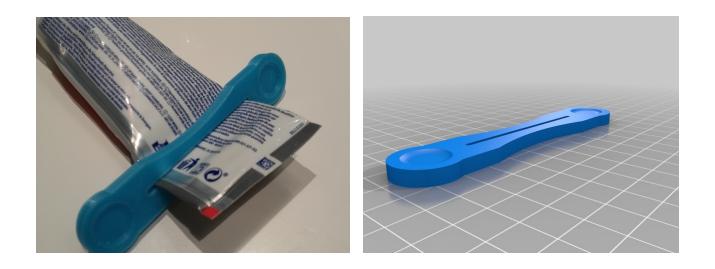

### <u>Toothpaste Squeezer</u> Prints flat on the plate- no sizing required

One Size Print Time: 32 minutes Price: \$ 0.75