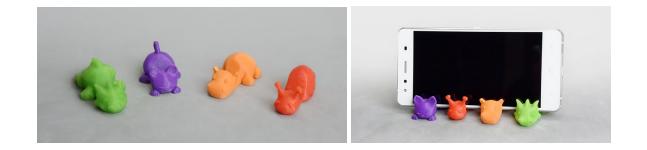

## **Smartphone Stands**

# Printed with belly on plate - sized by y-axis

### 4 Inches (101.6 mm)

| Cat    | Print Time: 3 hours 30 min<br>Price: \$3.50 |
|--------|---------------------------------------------|
| Dragon | Print Time: 2 hours<br>Price: \$2.00        |
| Нірро  | Print Time: 2 hours 15 mins<br>Price: \$    |
| Snail  | Print Time: 2 hours<br>Price: \$2.00        |