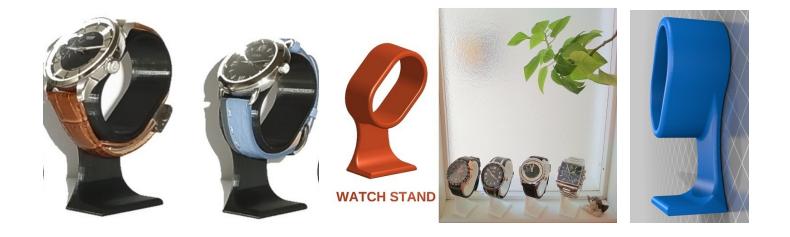

# Watch Stand

### Prints flat on plate- no sizing required

Men's Wristband Size Print Time: 1 hour 15 minutes Price: \$1.25 Women's Wristband Size Print Time: 1 hour Price: \$1.00