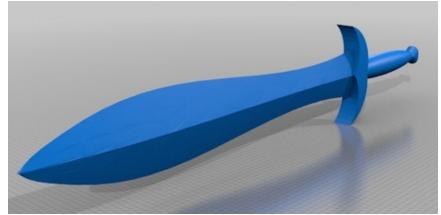

## **Arwen's Necklace**

Printed with back flat on plate - sized by z-axis

Size: 3 inches (76.2 mm)
Print Time: 30 minutes

Price: \$0.50

Size: 5 inches (127 mm) Print Time: 1 hour 15 minutes

Price: \$1.25

**Sting**Printed with edge of sword on plate - sized by x-axis

Size: 6 inches (152.4 mm)
Print Time: 45 minutes

Price: \$0.75

Size: 11 inches (279.4 mm) Print Time: 2 hours 30 minutes

Price: \$2.50