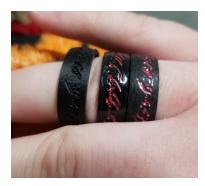

## **Lord of the Rings: The One Ring**

Printed with side of ring on plate - sized by x-axis

Size: Small (1 in, 25.4 mm) Print time: 15 minutes

Price: \$0.25

Size: Large (1.5 in, 38.1)

Print time: 30 minutes

Price: \$0.50