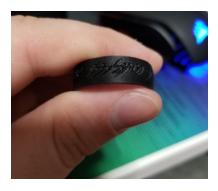

## **Lord of the Rings: The One Ring**

Printed with side of ring on plate - sized by x-axis

Size: Small (1 in, 25.4 mm) Print time: 15 minutes

Price: \$0.25

Size: Large (1.5 in, 38.1)

Print time: 30 minutes

Price: \$0.50