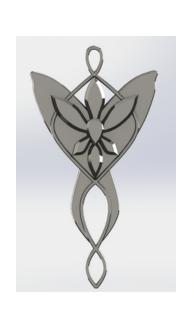

## **Arwen's Necklace**

Printed with back flat on plate - sized by z-axis

Size: 3 inches (76.2 mm)
Print Time: 30 minutes

Price: \$0.50

Size: 5 inches (127 mm) Print Time: 1 hour 15 minutes

Price: \$1.25

**Sting**Printed with edge of sword on plate - sized by x-axis