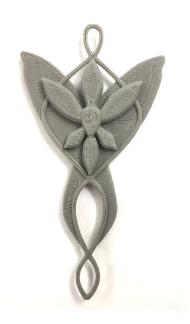

## **Arwen's Necklace**

Printed with back flat on plate - sized by z-axis

Size: 3 inches (76.2 mm)
Print Time: 30 minutes

Price: \$0.50

Size: 5 inches (127 mm) Print Time: 1 hour 15 minutes

Price: \$1.25

**Sting**Printed with edge of sword on plate - sized by x-axis