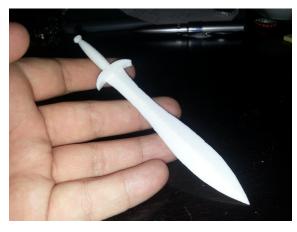

## **Arwen's Necklace**

Printed with back flat on plate - sized by z-axis

Size: 3 inches (76.2 mm)
Print Time: 30 minutes

Price: \$0.50

Size: 5 inches (127 mm) Print Time: 1 hour 15 minutes

Price: \$1.25

**Sting**Printed with edge of sword on plate - sized by x-axis

Size: 6 inches (152.4 mm)
Print Time: 45 minutes

Price: \$0.75

Size: 11 inches (279.4 mm) Print Time: 2 hours 30 minutes

Price: \$2.50