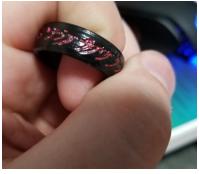

## **Lord of the Rings: The One Ring**

Printed with side of ring on plate - sized by x-axis

Size: Small (1 in, 25.4 mm) Print time: 15 minutes

Price: \$0.25

Size: Large (1.5 in, 38.1)

Print time: 30 minutes

Price: \$0.50