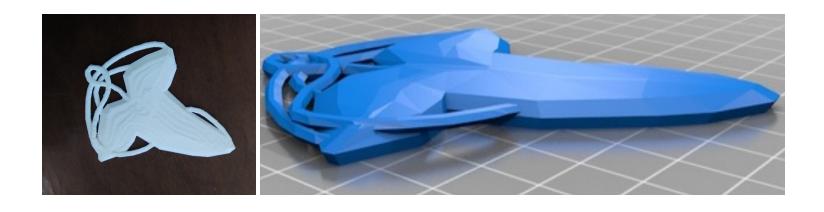

## **Leaf of Lorien Brooch**

Printed with black flat on plate - sized by y-axis

Size: 3 inches (76.2 mm)

Print Time: 45 minutes

Price: \$0.75

Size: 5 inches (127 mm)
Print Time: 2 hours 30 minutes
Price: \$2.50