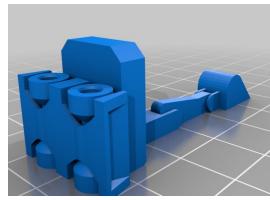

## **Haul Truck**

Printed with wheels on plate - sized by y-axis

Size: 3 inches (76.2 mm)

Print Time: 5 hours

Price: \$5.00

Size: 5 inches (127 mm)
Print Time: 15 hours 30 minutes

Price: \$15.50