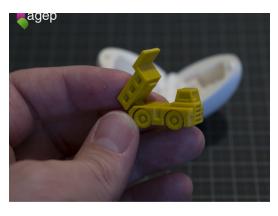

## **Haul Truck**

Printed with wheels on plate - sized by y-axis

Size: 3 inches (76.2 mm)

Print Time: 5 hours

Price: \$5.00

Size: 5 inches (127 mm)
Print Time: 15 hours 30 minutes

Price: \$15.50