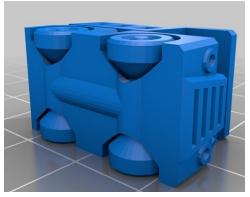

## **Wheel Loader**

Printed with wheels on plate - sized by y-axis

Size: 3 inches (76.2 mm)
Print Time: 2 hours 30 minutes

Price: \$2.50

Size: 5 inches (127 mm)
Print Time: 7 hours
Price: \$7.00