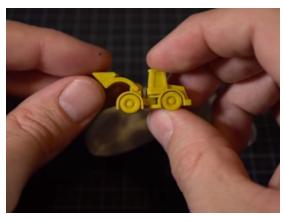

## **Excavator**

Printed with flat edge of arm on plate - sized by x-axis

Size: 3 inches (76.2 mm)

Print Time: 1 hour 15 minutes

Price: \$1.25

Size: 5 inches (127 mm) Print Time: 3 hours

Price: \$3.00

## **Wheel Loader**

Printed with wheels on plate - sized by y-axis

Size: 3 inches (76.2 mm)
Print Time: 2 hours 30 minutes

Price: \$2.50

Size: 5 inches (127 mm)
Print Time: 7 hours
Price: \$7.00