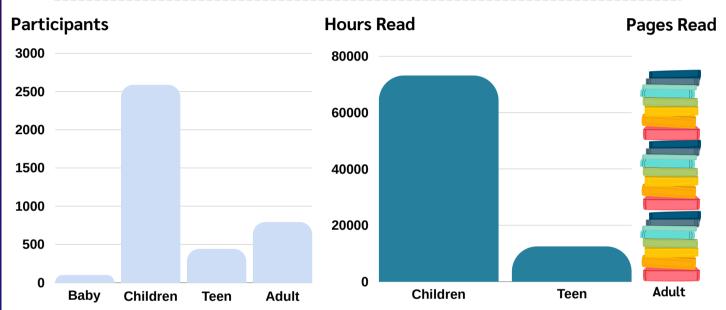

#### **SUMMER READING**

**Total Participants= 3,696** 

Total Hours Read= 85,676

Total Pages Read= 784,921