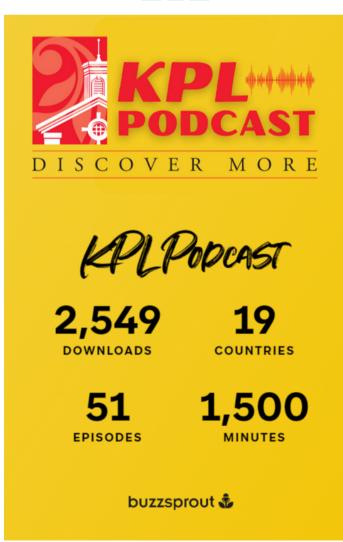

#### **KPL PODCAST**

Total KPL Podcast episodes reached in 2023

212

#### **Our Listeners**

**Guest Authors' Popular Books** 