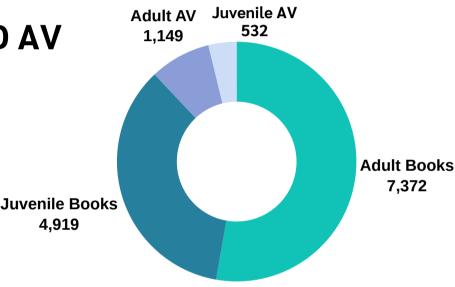

#### **NEW ITEMS ADDED**

-----

**NEW BOOKS AND AV** 

**Grand Total** 

13,972 items