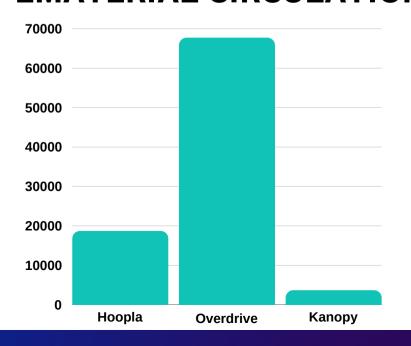

# 2023 Year In Review KIRKWOO PUBLI



Inspiring a lifelong commitment to learning and creativity for a more informed and connected community.



Engagement. Enjoyment. Ownership. Innovation. Learning.



### IN REVIEW

"Great kids place, good dvds, good librarians."

\_\_\_\_\_

#### **LIBRARY VISITORS**



Total 2023 visitors =

177,125

Average visitors per month =

16,102

LIBRARY CARDS

**New Cards Issued** 

2,618



**Kirkwood Public Library** 



### IN REVIEW

#### **CIRCULATION**

#### **OVERALL CIRCULATION**

Total Item Circulation

537,323



#### **EMATERIAL CIRCULATION**



**Grand Total** 

90,126





### IN REVIEW

#### **CIRCULATION**

#### **TOP CIRCULATING BOOKS**

#### **TOP 5 FICTION**











#### **TOP 5 NON-FICTION BIOGRAPHY**













### INREVIEW

#### **NEW ITEMS ADDED**

-----

**NEW BOOKS AND AV** 

**Grand Total** 

13,972 items



#### **NEW LIBRARY OF THINGS ITEMS**









### INREVIEW

LIBRARY GRANTS

**Total Funds** Received

\$68,168

**Grants Received** in 2023

**12** 

Grants the library is awarded support innovative projects at KPL outside the library budget, new material and professional development opportunities for staff.

#### **PASSPORTS**



#### **Total Passports Processed**

2,357

Average passports per month

214



### IN REVIEW

#### **HOMEBORROWERS**

Homeborrowers Served

1,832



#### **NEW RESOURCES**

####