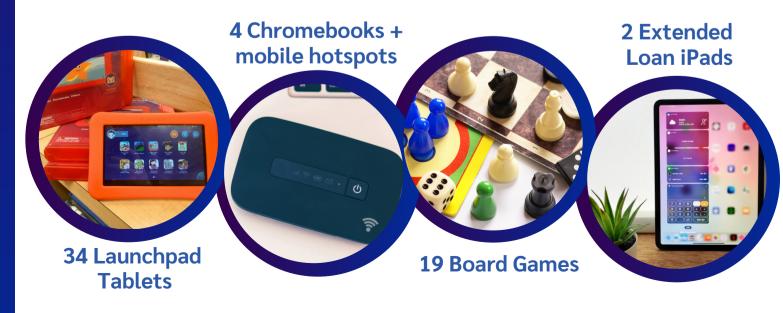

d connected community.



Engagement. Enjoyment. Ownership. Innovation. Learning.



### IN REVIEW

"Great kids place, good dvds, good librarians."

\_\_\_\_\_

#### **LIBRARY VISITORS**



Total 2023 visitors =

177,125

Average visitors per month =

16,102

LIBRARY CARDS

**New Cards Issued** 

2,618



**Kirkwood Public Library** 



### IN REVIEW

#### **CIRCULATION**

#### **OVERALL CIRCULATION**

Total Item Circulation

537,323



#### **EMATERIAL CIRCULATION**



**Grand Total** 

90,126





### IN REVIEW

#### **CIRCULATION**

#### **TOP CIRCULATING BOOKS**

#### **TOP 5 FICTION**











#### **TOP 5 NON-FICTION BIOGRAPHY**













### INREVIEW

#### **NEW ITEMS ADDED**

-----

**NEW BOOKS AND AV** 

**Grand Total** 

13,972 items



#### **NEW LIBRARY OF THINGS ITEMS**









### INREVIEW

LIBRARY GRANTS

**Total Funds** Received

\$68,168

**Grants Received** in 2023

**12** 

Grants the library is awarded support innovative projects at KPL outside the library budget, new material and professional development opportunities for staff.

#### **PASSPORTS**



#### **Total Passports Processed**

2,357

Average passports per month

214



### IN REVIEW

#### **HOMEBORROWERS**

Homeborrowers Served

1,832



#### **NEW RESOURCES**

#### 8 Reminisce Kits

-Designed for patrons with Alzheimers & Dementia -Themed kits contain miscellaneous items that are meant to spark memories by using different senses

#### • 20 STEM Kits

-Each kit includes: a STEM-based toy for ages 4+-A booklist of recommended titles

#### Additional Early Literacy iPad Kits

-Contain over